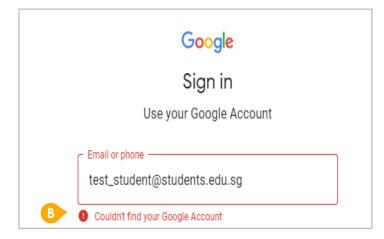

- email address you have provided for the Google or Microsoft Sign In
- page cannot be found.