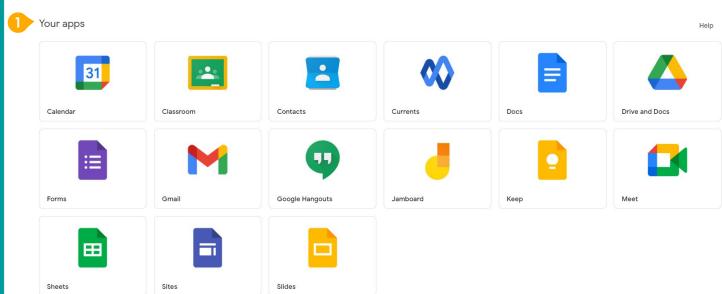

# Apps available for Secondary and Junior College/MI

Students in Secondary and JC should see these apps on the dashboard\*.

If you have apps shown on this slide that are missing from your account, please report it to your teacher. Your teacher will log a case with SSOE 2 Service Desk.

\* The Google Workspace Dashboard Page shown on the right is correct as of 19 February 2021. The apps shown may vary from time to time by Google.

Possible issues you may encounter when onboarding to Student iCON.