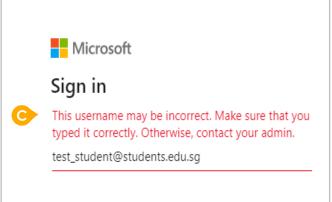

# Possible issues you may encounter when onboarding to Student iCON.

For issue D, E or other IAMS password-related issues, e.g. forgotten password or inactive account, please approach your school's IAMS Student Account Coordinator (ISAC) to reset your password.

The password you have provided is incorrect/ you have forgotten your password.

Please reset your password using the following form: <a href="https://go.gov.sg/jyssoe">https://go.gov.sg/jyssoe</a>

Your account has been locked out due to keying in the incorrect password too many times.