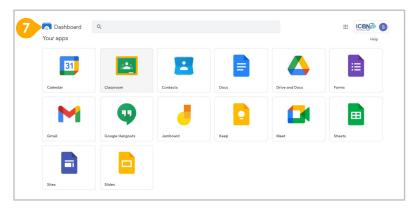

# Apps available for Secondary and Junior College/MI

Students in Secondary and JC should see these apps on the dashboard\*.

If you have apps shown on this slide that are missing from your account, please report it to your teacher. Your teacher will log a case with SSOE 2 Service Desk.

\* The Google Workspace Dashboard Page shown on the right is correct as of 19 February 2021. The apps shown may vary from time to time by Google.

Possible issues you may encounter when onboarding to Student iCON.