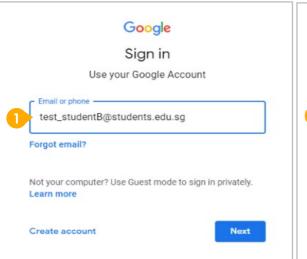

- Enter your **Student iCON email address.** Click **Next.**
- You will be directed to the <u>Microsoft sign in</u> page to authenticate your credential.

Enter your **Student iCON email address** again and click **Next**.