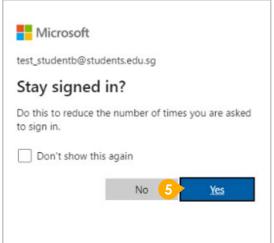

Click **Sign in** to proceed.

- Click Yes to proceed.
- To acknowledge the message, click Accept.
  Take note of the terms and conditions in the use of this email account.
- You will be directed to Google Workspace Dashboard page. To ensure that the onboarding is complete, refer to page 4, 5, 6.
  - Page 4: Primary 1 to 3
  - Page 5: Primary 4 to 6
  - Page 6: Secondary and JC/MI