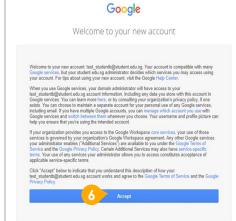

Click **Sign in** to proceed.

- Click Yes to proceed.
- To acknowledge the message, click Accept.
  Take note of the terms and conditions in the use of this email account.
- You will be directed to Google Workspace Dashboard page. To ensure that the onboarding is complete, refer to page 4, 5, 6.
  - Page 4: Primary 1 to 3
  - Page 5: Primary 4 to 6
  - Page 6: Secondary and JC/MI