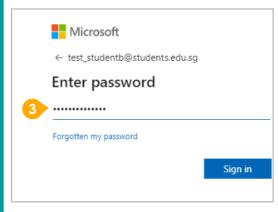

3 Enter your <u>IAMS password</u> and click **Sign in**.

If you encounter issues during login, please refer to Annex A for troubleshooting instructions.

\*Note that mobile apps such as Gmail app and Apple Mail app are not supported in the pilot phase.