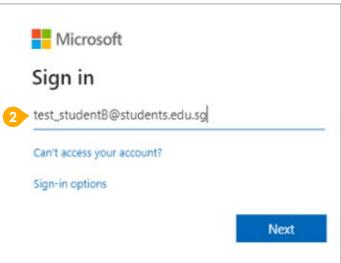

- Enter your **Student iCON email address.** Click **Next.**
- You will be directed to the <u>Microsoft sign in</u> page to authenticate your credential.

Enter your **Student iCON email address** again and click **Next**.