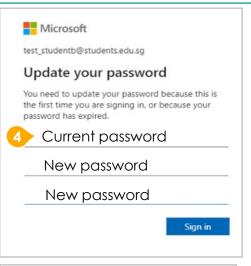

## Onboarding Student iCON

If you have reset your IAMS password before, please continue to step 4. If you have not reset your password, please proceed to step 5.

You will be promoted to input your current password in the first field followed by your new password in the second and third field.

Click **Sign in** to proceed.

- Click Yes to proceed.
- To acknowledge the message, click Accept.
  Take note of the terms and conditions in the use of this email account.
- You will be directed to Google Workspace Dashboard page. To ensure that the onboarding is complete, refer to page 4, 5, 6.
  - Page 4: Primary 1 to 3
  - Page 5: Primary 4 to 6
  - Page 6: Secondary and JC/MI