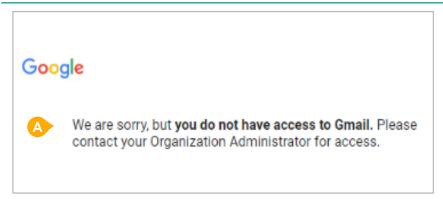

e that are missing from your account, please report it to your teacher. Your teacher will log a case with SSOE 2 Service Desk.



\* The Google Workspace Dashboard Page shown on the right is correct as of 19 February 2021. The apps shown may vary from time to time by Google.

Possible issues you may encounter when onboarding to Student iCON.

For issues A to C, please report it to your teacher who will log a case with SSOF Service Desk:

When you use a web browser to visit a Google app on your dashboard and see this error message.

(Note: Certain apps are disabled. For example, Gmail app is disabled for primary 1 to 3).

- email address you have provided for the Google or Microsoft Sign In
- page cannot be found.

## ANNEX A1 – Troubleshooting instructions for potential onboarding issues







# Possible issues you may encounter when onboarding to Student iCON.

For issue D, E or other IAMS password-related issues, e.g. forgotten password or inactive account, please approach your school's IAMS Student Account Coordinator (ISAC) to reset your password.

The password you have provided is incorrect/ you have forgotten your password.

Please reset your password using the following form: <a href="https://go.gov.sg/jyssoe">https://go.gov.sg/jyssoe</a>

Your account has been locked out due to keying in the incorrect password too many times.

Please reset your password using the following form: https://go.gov.sg/jyssoe

#### ANNEX A2 – Troubleshooting instructions for potential onboarding issues



← test\_studenta@student.edu.sg

#### **Enter password**

D

Your account or passwo